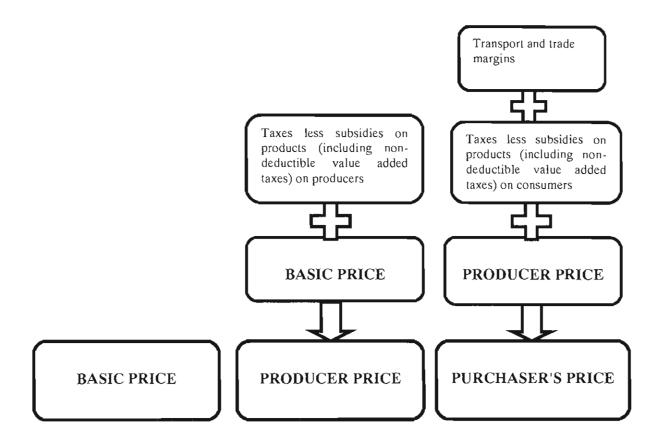

#### VALUATION OF GOODS AND SERVICES

**Basic price** is the amount receivable by the producer from the purchaser for a unit of a good or service produced, less any tax payable, plus any subsidy receivable on that unit as a consequence of its production or sale. It excludes any transport charges invoiced separately by the producer.

**Producer's price** is the amount receivable by the producer for a unit of a good or service produced, less any VAT invoiced to the purchaser. It excludes any transport charges invoiced separately by the producer.

**Purchasers' price** is the amount paid by the purchaser, excluding any deductible VAT or similar deductible tax, in order to take delivery of a unit of a good or service at the time and place required by the purchaser. It includes any transport charges paid separately by the purchaser to take delivery at the required time and place

FIGURE 1: RELATIONSHIP BETWEEN BASIC, PRODUCER AND PURCHASERS' PRICES