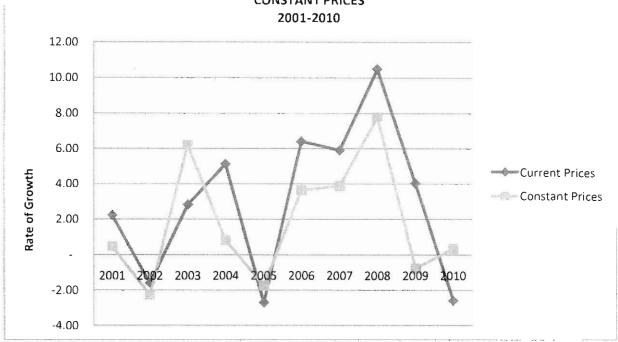

| NO           | 314            | 252            | 211            | 262            | 273            |
| Electricity Generated                          | 000 000 KWH  | 85.42          | 86.38          | 87.50          | 92.72          | 99.17          |
| Electricity Consumed                           | 000 000 KWH  | 69.57          | 71.49          | 73.67          | 80.31          | 86.79          |
| Water Consumed                                 | 000 000 gal. | 717.80         | 750.54         | 787.85         | 865.586        | 880.75         |
| Commercial Bank Loans (Outstanding)            | EC \$ M      | 601.39         | 644.63         | 710.86         | 773.81         | 850.11         |

Chart 1: GROSS VALUE ADDED (GVA) AT CURRENT AND CONSTANT PRICES 2001-2010











CHART 5: CAPITAL AND FINANCIAL ACCOUNT BALANCE 2001-2010



|  |  | ~           |
|--|--|-------------|
|  |  |             |
|  |  |             |
|  |  | ~           |
|  |  |             |
|  |  |             |
|  |  |             |
|  |  |             |
|  |  |             |
|  |  |             |
|  |  |             |
|  |  |             |
|  |  |             |
|  |  |             |
|  |  |             |
|  |  |             |
|  |  |             |
|  |  |             |
|  |  |             |
|  |  | U           |
|  |  |             |
|  |  |             |
|  |  | *           |
|  |  |             |
|  |  |             |
|  |  |             |
|  |  |             |
|  |  |             |
|  |  |             |
|  |  |             |
|  |  |             |
|  |  |             |
|  |  |