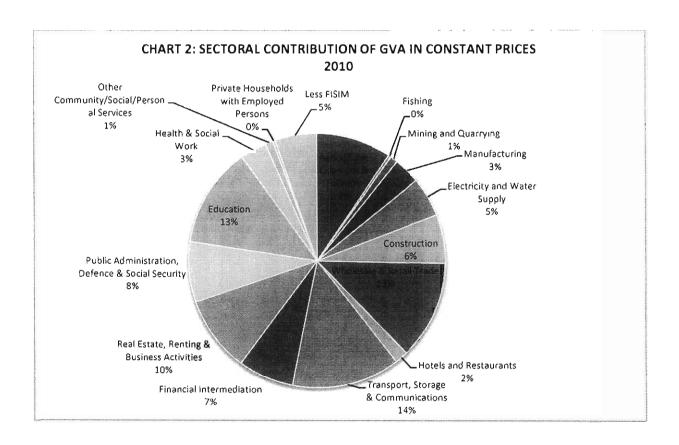

| NO           | 314            | 252            | 211            | 262            | 273            |
| Electricity Generated                          | 000 000 KWH  | 85.42          | 86.38          | 87.50          | 92.72          | 99.17          |
| Electricity Consumed                           | 000 000 KWH  | 69.57          | 71.49          | 73.67          | 80.31          | 86.79          |
| Water Consumed                                 | 000 000 gal. | 717.80         | 750.54         | 787.85         | 865.586        | 880.75         |
| Commercial Bank Loans (Outstanding)            | EC \$ M      | 601.39         | 644.63         | 710.86         | 773.81         | 850.11         |

Chart 1: GROSS VALUE ADDED (GVA) AT CURRENT AND CONSTANT PRICES 2001-2010











CHART 5: CAPITAL AND FINANCIAL ACCOUNT BALANCE 2001-2010



|  |  | ~           |
|--|--|-------------|
|  |  |             |
|  |  |             |
|  |  | ~           |
|  |  |             |
|  |  |             |
|  |  |             |
|  |  |             |
|  |  |             |
|  |  |             |
|  |  |             |
|  |  |             |
|  |  |             |
|  |  |             |
|  |  |             |
|  |  |             |
|  |  |             |
|  |  |             |
|  |  |             |
|  |  | U           |
|  |  |             |
|  |  |             |
|  |  | *           |
|  |  |             |
|  |  |             |
|  |  |             |
|  |  |             |
|  |  |             |
|  |  |             |
|  |  |             |
|  |  |             |
|  |  |             |
|  |