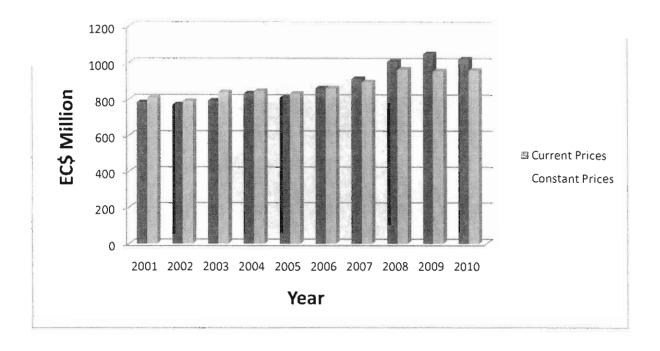

| Table 11.0 EXPENDITURE ON GROSS DOMESTIC PRODUCT IN CURRENT PRICES:                                                                                                                                                                                                                                                                                                                                                                                                                                                                                                                                                                                                                                                                                                                                                                                                                                                                                                                                                                                                                                                                                                                                                                                                                                                                                                                                                                                                                                                                                                                                                                                                                                                                                                                                                                                                                                                                                                                                                                                                                                                           | 2001-2010 |
|-------------------------------------------------------------------------------------------------------------------------------------------------------------------------------------------------------------------------------------------------------------------------------------------------------------------------------------------------------------------------------------------------------------------------------------------------------------------------------------------------------------------------------------------------------------------------------------------------------------------------------------------------------------------------------------------------------------------------------------------------------------------------------------------------------------------------------------------------------------------------------------------------------------------------------------------------------------------------------------------------------------------------------------------------------------------------------------------------------------------------------------------------------------------------------------------------------------------------------------------------------------------------------------------------------------------------------------------------------------------------------------------------------------------------------------------------------------------------------------------------------------------------------------------------------------------------------------------------------------------------------------------------------------------------------------------------------------------------------------------------------------------------------------------------------------------------------------------------------------------------------------------------------------------------------------------------------------------------------------------------------------------------------------------------------------------------------------------------------------------------------|-----------|
|                                                                                                                                                                                                                                                                                                                                                                                                                                                                                                                                                                                                                                                                                                                                                                                                                                                                                                                                                                                                                                                                                                                                                                                                                                                                                                                                                                                                                                                                                                                                                                                                                                                                                                                                                                                                                                                                                                                                                                                                                                                                                                                               | 52        |
| Table 12.0 NATIONAL ACCOUNTS AGGREGATES IN CURRENT PRICES: 2001-2010                                                                                                                                                                                                                                                                                                                                                                                                                                                                                                                                                                                                                                                                                                                                                                                                                                                                                                                                                                                                                                                                                                                                                                                                                                                                                                                                                                                                                                                                                                                                                                                                                                                                                                                                                                                                                                                                                                                                                                                                                                                          | 54        |
| Table 13.0 BALANCE OF PAYMENTS SUMMARY: 2001-2010                                                                                                                                                                                                                                                                                                                                                                                                                                                                                                                                                                                                                                                                                                                                                                                                                                                                                                                                                                                                                                                                                                                                                                                                                                                                                                                                                                                                                                                                                                                                                                                                                                                                                                                                                                                                                                                                                                                                                                                                                                                                             | 55        |
| Table 14.0 SELECTED ECONOMIC INDICATORS: 2001 -2010                                                                                                                                                                                                                                                                                                                                                                                                                                                                                                                                                                                                                                                                                                                                                                                                                                                                                                                                                                                                                                                                                                                                                                                                                                                                                                                                                                                                                                                                                                                                                                                                                                                                                                                                                                                                                                                                                                                                                                                                                                                                           | 57        |
|                                                                                                                                                                                                                                                                                                                                                                                                                                                                                                                                                                                                                                                                                                                                                                                                                                                                                                                                                                                                                                                                                                                                                                                                                                                                                                                                                                                                                                                                                                                                                                                                                                                                                                                                                                                                                                                                                                                                                                                                                                                                                                                               |           |
|                                                                                                                                                                                                                                                                                                                                                                                                                                                                                                                                                                                                                                                                                                                                                                                                                                                                                                                                                                                                                                                                                                                                                                                                                                                                                                                                                                                                                                                                                                                                                                                                                                                                                                                                                                                                                                                                                                                                                                                                                                                                                                                               |           |
| CHARTS                                                                                                                                                                                                                                                                                                                                                                                                                                                                                                                                                                                                                                                                                                                                                                                                                                                                                                                                                                                                                                                                                                                                                                                                                                                                                                                                                                                                                                                                                                                                                                                                                                                                                                                                                                                                                                                                                                                                                                                                                                                                                                                        |           |
| CHART 1 GROSS VALUE ADDED (GVA) AT CURRENT AND CONSTANT PRICES:                                                                                                                                                                                                                                                                                                                                                                                                                                                                                                                                                                                                                                                                                                                                                                                                                                                                                                                                                                                                                                                                                                                                                                                                                                                                                                                                                                                                                                                                                                                                                                                                                                                                                                                                                                                                                                                                                                                                                                                                                                                               | 2001-2010 |
|                                                                                                                                                                                                                                                                                                                                                                                                                                                                                                                                                                                                                                                                                                                                                                                                                                                                                                                                                                                                                                                                                                                                                                                                                                                                                                                                                                                                                                                                                                                                                                                                                                                                                                                                                                                                                                                                                                                                                                                                                                                                                                                               | 59        |
| CHART 2 SECTORAL CONTRIBUTION OF GVA IN CONSTANT PRICES 2010                                                                                                                                                                                                                                                                                                                                                                                                                                                                                                                                                                                                                                                                                                                                                                                                                                                                                                                                                                                                                                                                                                                                                                                                                                                                                                                                                                                                                                                                                                                                                                                                                                                                                                                                                                                                                                                                                                                                                                                                                                                                  | 60        |
| OFFICE SOLUTION OF STATE SOLUTION OF STATE OF STATE AND STATE AND STATE OF |           |
| CHART 3 RATE OF GROWTH OF GROSS VALUE ADDED (GVA) IN CURRENT AND C                                                                                                                                                                                                                                                                                                                                                                                                                                                                                                                                                                                                                                                                                                                                                                                                                                                                                                                                                                                                                                                                                                                                                                                                                                                                                                                                                                                                                                                                                                                                                                                                                                                                                                                                                                                                                                                                                                                                                                                                                                                            | ONSTANT   |
| PRICES: 2001-2010                                                                                                                                                                                                                                                                                                                                                                                                                                                                                                                                                                                                                                                                                                                                                                                                                                                                                                                                                                                                                                                                                                                                                                                                                                                                                                                                                                                                                                                                                                                                                                                                                                                                                                                                                                                                                                                                                                                                                                                                                                                                                                             | 61        |
| CHART 4 CURRENT ACCOUNT BALANCE: 2001-2010;                                                                                                                                                                                                                                                                                                                                                                                                                                                                                                                                                                                                                                                                                                                                                                                                                                                                                                                                                                                                                                                                                                                                                                                                                                                                                                                                                                                                                                                                                                                                                                                                                                                                                                                                                                                                                                                                                                                                                                                                                                                                                   | 62        |
| CHART 5 CAPITAL AND FINANCIAL ACCOUNT BALANCE: 2001-2010                                                                                                                                                                                                                                                                                                                                                                                                                                                                                                                                                                                                                                                                                                                                                                                                                                                                                                                                                                                                                                                                                                                                                                                                                                                                                                                                                                                                                                                                                                                                                                                                                                                                                                                                                                                                                                                                                                                                                                                                                                                                      | 63        |